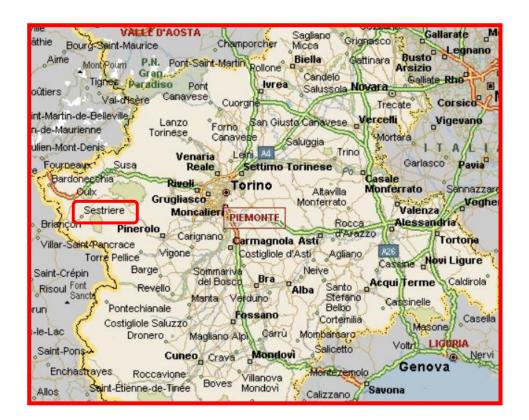

## **DIRECTIONS TO SESTRIERE**

## **BY CAR**

From Turin: Take the A32 Torino-Bardonecchia motorway, exit at "Oulx Circonvallazione" and

continue for 20 km towards Sestriere.

Distance: 95 km, average travel time 1h 30'

*From Pinerolo:* Using the SR23 state road. Distance: 50 km, average travel time 1h 10'

**From Briançon:** Departing from Briançon, take the N94 road to Montgenevre Névache / Monginevro. After Monginevro, cross the Italian border and continue on the SS24 del Monginevro to Cesana Torinese and then with the SR23 to Sestriere.

Distance: 30 km, average travel time 40'